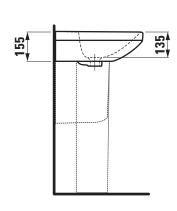

## TECHNICAL DRAWINGS / S 1 : 20

<sup>\* =</sup> Effective height must be fixed according to the height of the pedestal.