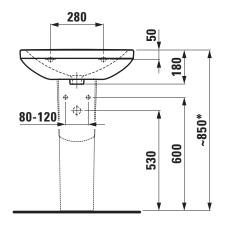

## TECHNICAL DRAWINGS / S 1 : 20

<sup>\* =</sup> Effective height must be fixed according to the height of the pedestal.