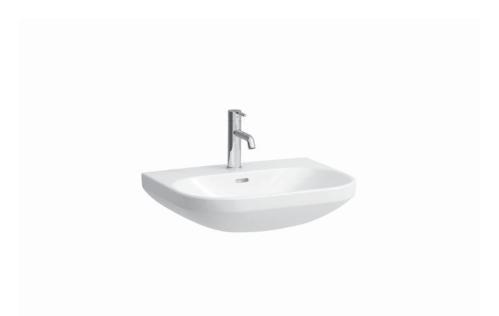

## Washbasin 81108.3

| TECHNICAL DATA        |                                                  |
|-----------------------|--------------------------------------------------|
| Order no.             | 81108.3                                          |
| Certified to          | EN 31                                            |
| Dimensions            | 600 x 460 mm                                     |
| Inside dimensions     |                                                  |
| of the basin          | 545 x 325 mm                                     |
| Specification         | Charge 104 – 1 centre tap hole                   |
| Special specification | Charge 109 – without tap holes                   |
|                       | Charge 136 – 3 tap holes, distance 8 inches      |
|                       | Charge 142 - without tap hole, without overflow  |
|                       | and without open drain                           |
|                       | Charge 156 - 1 centre tap hole, without overflow |
|                       | and without open drain                           |
| Weight                | 14,1 kg                                          |
| Accessories excl.     | Siphon cover, order no. 81995.1                  |
|                       | Pedestal, order no. 81995.0                      |

## SPECIFICATION TEXT

Washbasin Laufen-LUA, sanitary ceramic

EN 31

dimensions 600 x 465 mm

1 centre tap hole

Special feature: overflow channel glazed

Further options / accessories: Surface refinement LCC (only white), without tap holes, 3 tap holes distance 8 inches, without tap hole/over-flow and open drain, 1 tap hole/without overflow and open drain,