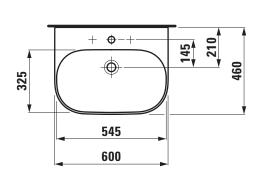

## Washbasin 81108.3

| TECHNICAL DATA        |                                                  |
|-----------------------|--------------------------------------------------|
| Order no.             | 81108.3                                          |
| Certified to          | EN 31                                            |
| Dimensions            | 600 x 460 mm                                     |
| Inside dimensions     |                                                  |
| of the basin          | 545 x 325 mm                                     |
| Specification         | Charge 104 – 1 centre tap hole                   |
| Special specification | Charge 109 – without tap holes                   |
|                       | Charge 136 – 3 tap holes, distance 8 inches      |
|                       | Charge 142 - without tap hole, without overflow  |
|                       | and without open drain                           |
|                       | Charge 156 - 1 centre tap hole, without overflow |
|                       | and without open drain                           |
| Weight                | 14,1 kg                                          |
| Accessories excl.     | Siphon cover, order no. 81995.1                  |
|                       | Pedestal, order no. 81995.0                      |

## SPECIFICATION TEXT

Washbasin Laufen-LUA, sanitary ceramic

EN 31

dimensions 600 x 465 mm

1 centre tap hole

Special feature: overflow channel glazed

Further options / accessories: Surface refinement LCC (only white), without tap holes, 3 tap holes distance 8 inches, without tap hole/over-flow and open drain, 1 tap hole/without overflow and open drain,

## TECHNICAL DRAWINGS / S 1 : 20

<sup>\* =</sup> Effective height must be fixed according to the height of the pedestal.