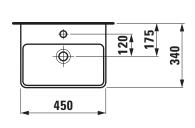

## Small washbasin 81596.1

| TECHNICAL DA          | TA                                               |
|-----------------------|--------------------------------------------------|
| Order no.             | 81596.1                                          |
| Certified to          | EN 31                                            |
| Dimensions            | 450 x 340 mm                                     |
| Inside dimensions     |                                                  |
| of the basin          | 415 x 208 mm                                     |
| Specification         | Charge 104 – 1 centre tap hole                   |
| Special specification | Charge 109 - without tap holes, with overflow    |
|                       | Charge 111 - 1 centre tap hole, without overflow |
|                       | Charge 112 - without tap holes, without overflow |
|                       | Charge 142 - without tap hole, without overflow  |
|                       | and without open drain                           |
|                       | Charge 156 - 1 centre tap hole, without overflow |
|                       | and without open drain                           |
| Weight                | 9,5 kg                                           |
| Accessories excl.     | Siphon cover, order no. 81996.4                  |

## TECHNICAL DRAWINGS / S 1 : 20

Order no. 81596.1