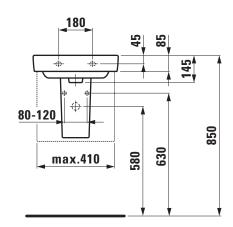

## Small washbasin 81596.1

| TECHNICAL DA          | TA                                               |
|-----------------------|--------------------------------------------------|
| Order no.             | 81596.1                                          |
| Certified to          | EN 31                                            |
| Dimensions            | 450 x 340 mm                                     |
| Inside dimensions     |                                                  |
| of the basin          | 415 x 208 mm                                     |
| Specification         | Charge 104 – 1 centre tap hole                   |
| Special specification | Charge 109 - without tap holes, with overflow    |
|                       | Charge 111 - 1 centre tap hole, without overflow |
|                       | Charge 112 - without tap holes, without overflow |
|                       | Charge 142 - without tap hole, without overflow  |
|                       | and without open drain                           |
|                       | Charge 156 - 1 centre tap hole, without overflow |
|                       | and without open drain                           |
| Weight                | 9,5 kg                                           |
| Accessories excl.     | Siphon cover, order no. 81996.4                  |

## TECHNICAL DRAWINGS / S 1 : 20

Order no. 81596.1