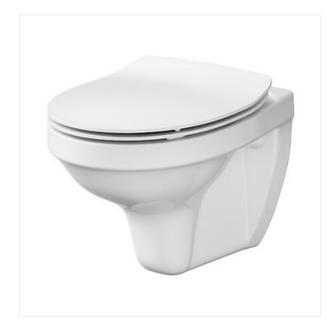

### DELFI WALL HUNG BOWL WITHOUT SEAT

#### **COLLECTION DELFI**

PRODUCT CODE: K11-0021

## **Product description**

The wall-hung DELFI bowl supports an economical 3/6 I flushing system and comes with a horizontal water outflow. The price includes only the toilet bowl, but a matching seat can also be selected.