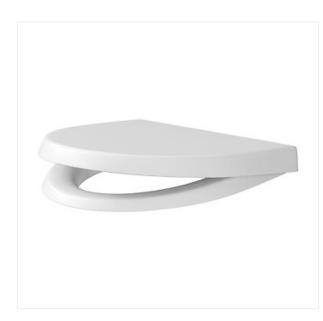

## **Product description**

The classic profiled PARVA toilet seat ensures a comfortable body posture. It is made of sturdy duraplast, which guarantees its long life. Silver ions present in the material have anti-bacterial properties, guaranteeing the safety of use. The soft-close function protects against mechanical damage, and the Easy-Off feature helps to keep the toilet clean.

## **Technical data**

| Colour         | White      |
|----------------|------------|
|                |            |
| Depth          | 40,1 cm    |
| Easy-off       | Yes        |
| Gross weight   | 2,43 kg    |
| Material       | Duroplast  |
| Net weight     | 2,18 kg    |
| Shape          | Rounded    |
| Type of hinges | Soft-close |
| Warranty       | 2          |
| Width          | 35,6 cm    |