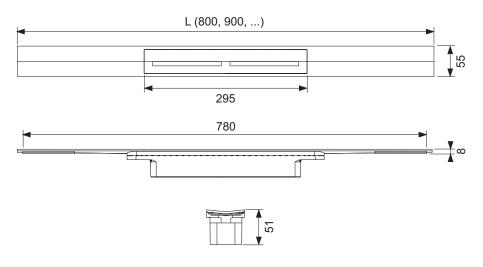

rtened to  $\ge$  500 mm
- Profile lid with "Push Function" for removal by hand, durable to load class K3 maximum test load 300 kg
- Shower profile and profile lid, made of stainless steel material 1.4301 (304) with coloured PVD coating
- Connection pieces for connection with a TECEdrainprofile drain
- · Grip elements for easy installation and solid connection with the tile adhesive
- For floors from 8-25 mm (incl. adhesive bed)
- For flush to the wall installation for wall coverings from 10 mm (incl. adhesive bed)
- For installation at the wall (flush to the wall) or at any specific distance from the wall

#### Sales data:

Product name:TECEdrainprofile shower profile, 1200 mm, stainless steel, "Brushed Red Gold"Commodity group:608Product group:3006080011

#### **Dimensional drawings:**





# **TECE data sheet**

Status as of 05.10.2020

### Spare parts:

1 675014 Profile lid stainless steel, "Brushed Red Gold"