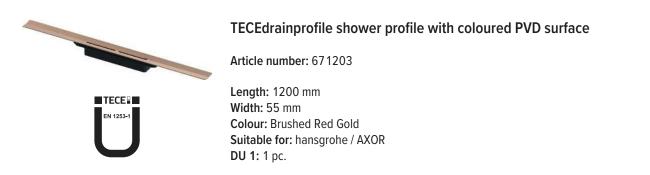

#### **Description:**

Shower profile for shower drainage, for installation in tile adhesive above the screed and seal.

The PVD finishes are colour matched to the TECEsquare II metal toilet flush plates and the latest offers from leading manufacturers including those from the hansgrohe / AXOR collections.

Consisting of:

- · Shower profile that can be cut to length with internal incline for improved water drainage and self-cleaning effect
- Shower profile can be shortened to  $\ge$  500 mm
- Profile lid with "Push Function" for removal by hand, durable to load class K3 maximum test load 300 kg
- Shower profile and profile lid, made of stainless steel material 1.4301 (304) with coloured PVD coating
- Connection pieces for connection with a TECEdrainprofile drain
- · Grip elements for easy installation and solid connection with the tile adhesive
- For floors from 8-25 mm (incl. adhesive bed)
- For flush to the wall installation for wall coverings from 10 mm (incl. adhesive bed)
- For installation at the wall (flush to the wall) or at any specific distance from the wall

#### Sales data:

Product name:TECEdrainprofile shower profile, 1200 mm, stainless steel, "Brushed Red Gold"Commodity group:608Product group:3006080011