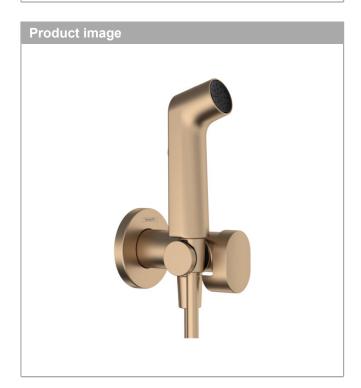

## hansgrohe

Bidette hand shower 1jet S EcoSmart for cold water with shower holder and shower hose 125 cm

Finish: Brushed Bronze Article Number: 29230140

## product features

- consists of: bidette hand shower, shut-off valve with integrated shower holder, shower hose, shower hose
- · shower head size: 28 mm
- · integrated support function
- · maximum flow rate at 3 bar: 6,2 l/min
- · minimum flow pressure: 1 bar
- · operating pressure: min. 1 bar/max. 10 bar
- · pivot connector prevents hose from tangling
- · shower hose with conical nut on both ends
- · non-return valve
- · wall supports of metal
- · wall mounting: screw fastening
- · rinseable screen seal
- · not intrinsically safe against backflow
- not suitable for operation in countries with valid EN 1717
- EU taxonomy: max. 8 l/min Do No Significant Harm (DNSH)