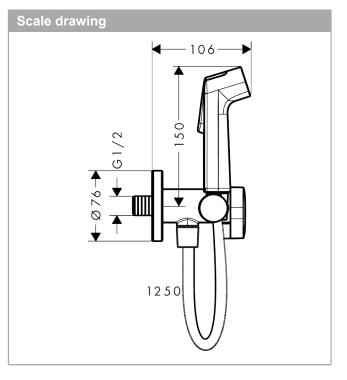

## product features

- consists of: bidette hand shower, shut-off valve with integrated shower holder, shower hose, shower hose
- · shower head size: 28 mm
- · integrated support function
- · maximum flow rate at 3 bar: 6,2 l/min
- · minimum flow pressure: 1 bar
- · operating pressure: min. 1 bar/max. 10 bar
- · pivot connector prevents hose from tangling
- · shower hose with conical nut on both ends
- · non-return valve
- · wall supports of metal
- · wall mounting: screw fastening
- · rinseable screen seal
- · not intrinsically safe against backflow
- not suitable for operation in countries with valid EN 1717
- EU taxonomy: max. 8 l/min Do No Significant Harm (DNSH)