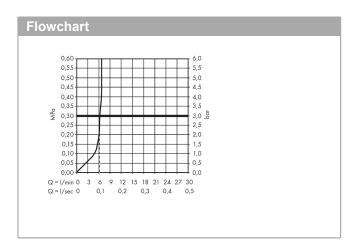

## product features

- consists of: bidette hand shower, shut-off valve with integrated shower holder, shower hose, shower hose
- · shower head size: 28 mm
- · integrated support function
- · maximum flow rate at 3 bar: 6,2 l/min
- · minimum flow pressure: 1 bar
- · operating pressure: min. 1 bar/max. 10 bar
- · pivot connector prevents hose from tangling
- · shower hose with conical nut on both ends
- · non-return valve
- · wall supports of metal
- · wall mounting: screw fastening
- · rinseable screen seal
- · not intrinsically safe against backflow
- not suitable for operation in countries with valid EN 1717
- EU taxonomy: max. 8 l/min Do No Significant Harm (DNSH)