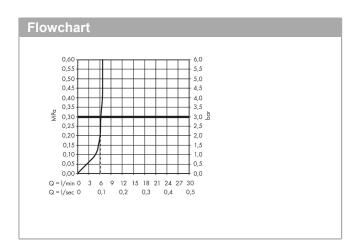

## product features

- consists of: bidette hand shower, shut-off valve with integrated shower holder, shower hose, shower hose
- shower head size: 28 mmintegrated support function
- · maximum flow rate at 3 bar: 6,2 l/min
- · minimum flow pressure: 1 bar
- · operating pressure: min. 1 bar/max. 10 bar
- · pivot connector prevents hose from tangling
- · shower hose with conical nut on both ends
- · non-return valve
- · wall supports of metal
- · wall mounting: screw fastening
- · rinseable screen seal
- · not intrinsically safe against backflow
- not suitable for operation in countries with valid EN 1717
- EU taxonomy: max. 8 l/min Do No Significant Harm (DNSH)