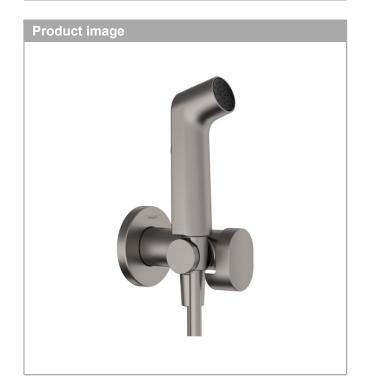

## Bidette hand shower 1jet S EcoSmart for cold water with shower holder and shower hose 125 cm

Finish: Brushed Black Chrome Article Number: 29230340

## Bidette hand shower 1jet S EcoSmart for cold water with shower holder and shower hose 125 cm

Finish: Brushed Black Chrome

## product features

- consists of: bidette hand shower, shut-off valve with integrated shower holder, shower hose, shower hose
- shower head size: 28 mmintegrated support function
- · maximum flow rate at 3 bar: 6,2 l/min
- · minimum flow pressure: 1 bar
- · operating pressure: min. 1 bar/max. 10 bar
- · pivot connector prevents hose from tangling
- · shower hose with conical nut on both ends
- · non-return valve
- · wall supports of metal
- · wall mounting: screw fastening
- · rinseable screen seal
- · not intrinsically safe against backflow
- not suitable for operation in countries with valid EN 1717
- EU taxonomy: max. 8 l/min Do No Significant Harm (DNSH)