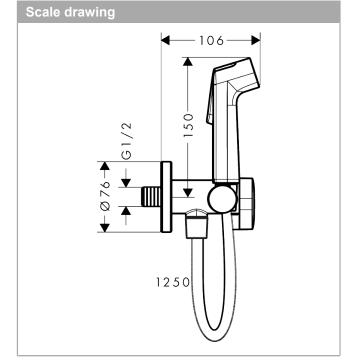

## product features

- consists of: bidette hand shower, shut-off valve with integrated shower holder, shower hose, shower hose
- shower head size: 28 mmintegrated support function
- · maximum flow rate at 3 bar: 6,2 l/min
- · minimum flow pressure: 1 bar
- · operating pressure: min. 1 bar/max. 10 bar
- · pivot connector prevents hose from tangling
- · shower hose with conical nut on both ends
- · non-return valve
- · wall supports of metal
- · wall mounting: screw fastening
- · rinseable screen seal
- · not intrinsically safe against backflow
- not suitable for operation in countries with valid EN 1717
- EU taxonomy: max. 8 l/min Do No Significant Harm (DNSH)