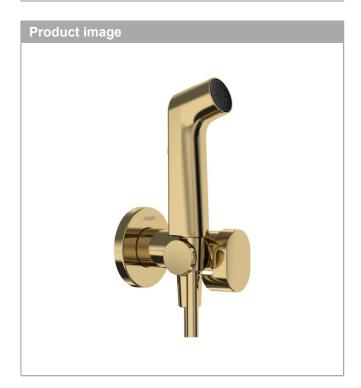

# Bidette hand shower 1jet S EcoSmart for cold water with shower holder and shower hose 125 cm

Finish: Polished Gold Optic Article Number: 29230990

#### product features

- consists of: bidette hand shower, shut-off valve with integrated shower holder, shower hose, shower hose
- shower head size: 28 mm
- · integrated support function
- · maximum flow rate at 3 bar: 6,2 l/min
- · minimum flow pressure: 1 bar
- · operating pressure: min. 1 bar/max. 10 bar
- · pivot connector prevents hose from tangling
- · shower hose with conical nut on both ends
- · non-return valve
- · wall supports of metal
- · wall mounting: screw fastening
- · rinseable screen seal
- · not intrinsically safe against backflow
- not suitable for operation in countries with valid EN 1717
- EU taxonomy: max. 8 l/min Do No Significant Harm (DNSH)