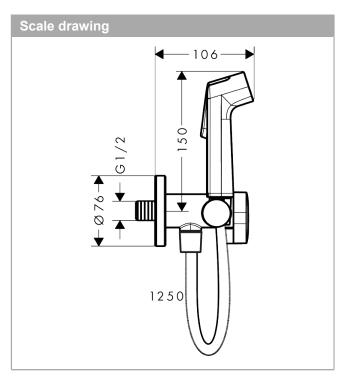

# Bidette hand shower 1jet S EcoSmart for cold water with shower holder and shower hose 125 cm

Finish: Polished Gold Optic Article Number: 29230990

#### product features

- consists of: bidette hand shower, shut-off valve with integrated shower holder, shower hose, shower hose
- shower head size: 28 mm
- · integrated support function
- · maximum flow rate at 3 bar: 6,2 l/min
- · minimum flow pressure: 1 bar
- · operating pressure: min. 1 bar/max. 10 bar
- · pivot connector prevents hose from tangling
- · shower hose with conical nut on both ends
- · non-return valve
- · wall supports of metal
- · wall mounting: screw fastening
- · rinseable screen seal
- · not intrinsically safe against backflow
- not suitable for operation in countries with valid EN 1717
- EU taxonomy: max. 8 l/min Do No Significant Harm (DNSH)