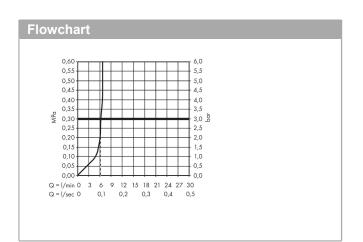

### product features

- consists of: bidette hand shower, shut-off valve with integrated shower holder, shower hose, shower hose
- · shower head size: 28 mm
- · integrated support function
- · maximum flow rate at 3 bar: 6,2 l/min
- · minimum flow pressure: 1 bar
- · operating pressure: min. 1 bar/max. 10 bar
- $\cdot$  pivot connector prevents hose from tangling
- $\cdot$   $\,$  shower hose with conical nut on both ends
- · non-return valve