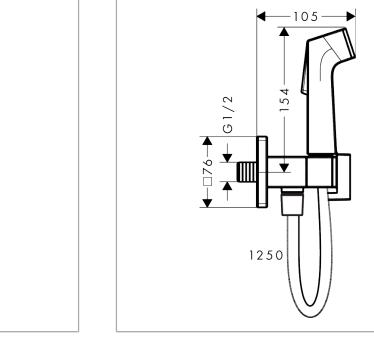

Scale drawing

### product features

- consists of: bidette hand shower, shut-off valve with integrated shower holder, shower hose, shower hose
- · shower head size: 28 mm
- · integrated support function
- · maximum flow rate at 3 bar: 6,2 l/min
- · minimum flow pressure: 1 bar
- · operating pressure: min. 1 bar/max. 10 bar
- $\cdot$  pivot connector prevents hose from tangling
- $\cdot$   $\,$  shower hose with conical nut on both ends
- · non-return valve

### Bidette hand shower 1jet E EcoSmart for cold water with shower holder and hose 125 cm Finish: Polished Gold Optic Article Number: 29231990