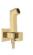

### Bidette hand shower 1jet E EcoSmart for cold water with shower holder and hose 125 cm Finish: Polished Gold Optic Article Number: 29231990

### product features

- consists of: bidette hand shower, shut-off valve with integrated shower holder, shower hose, shower hose
- · shower head size: 28 mm
- · integrated support function
- · maximum flow rate at 3 bar: 6,2 l/min
- · minimum flow pressure: 1 bar
- · operating pressure: min. 1 bar/max. 10 bar
- $\cdot$  pivot connector prevents hose from tangling
- $\cdot$   $\,$  shower hose with conical nut on both ends
- · non-return valve

**Product image** 

- · wall supports of metal
- · wall mounting: screw fastening
- · rinseable screen seal
- · not intrinsically safe against backflow
- not suitable for operation in countries with valid EN 1717
- EU taxonomy: max. 8 l/min Do No Significant Harm (DNSH)