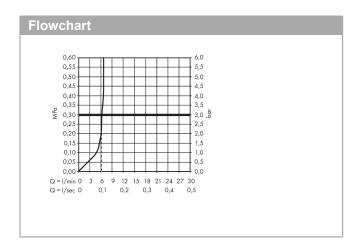

## product features

- consists of: bidette hand shower, shut-off valve with integrated shower holder, shower hose, shower hose
- shower head size: 28 mmintegrated support function
- · maximum flow rate at 3 bar: 6,2 l/min
- · minimum flow pressure: 1 bar
- · operating pressure: min. 1 bar/max. 10 bar
- · pivot connector prevents hose from tangling
- · shower hose with conical nut on both ends
- · non-return valve
- · wall supports of metal
- · wall mounting: screw fastening
- · rinseable screen seal
- · not intrinsically safe against backflow
- not suitable for operation in countries with valid EN 1717
- EU taxonomy: max. 8 l/min Do No Significant Harm (DNSH)