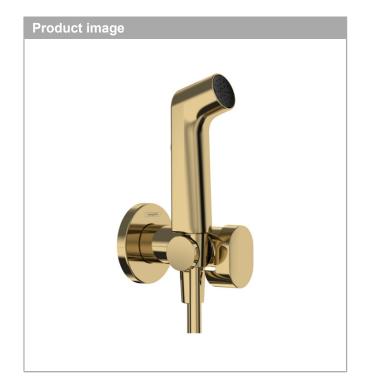

## Bidette hand shower 1jet S EcoSmart for warm water with shower holder and shower hose 125 cm

Finish: Polished Gold Optic Article Number: 29232990

## Bidette hand shower 1jet S EcoSmart for warm water with shower holder and shower hose 125 cm

## product features

- consists of: bidette hand shower, shut-off valve with integrated shower holder, shower hose, shower hose
- shower head size: 28 mmintegrated support function
- · maximum flow rate at 3 bar: 6,2 l/min
- · minimum flow pressure: 1 bar
- · operating pressure: min. 1 bar/max. 10 bar
- · pivot connector prevents hose from tangling
- · shower hose with conical nut on both ends
- · non-return valve
- · wall supports of metal
- · wall mounting: screw fastening
- · rinseable screen seal
- · not intrinsically safe against backflow
- not suitable for operation in countries with valid EN 1717
- EU taxonomy: max. 8 l/min Do No Significant Harm (DNSH)