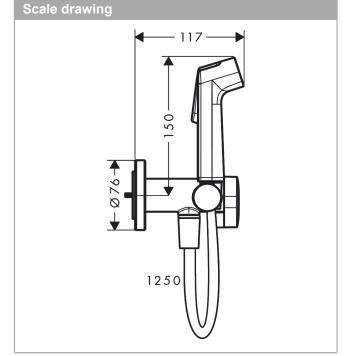

## product features

- consists of: bidette hand shower, shut-off valve with integrated shower holder, shower hose, shower hose
- shower head size: 28 mmintegrated support function
- · maximum flow rate at 3 bar: 6,2 l/min
- · minimum flow pressure: 1 bar
- · operating pressure: min. 1 bar/max. 10 bar
- · pivot connector prevents hose from tangling
- · shower hose with conical nut on both ends
- · non-return valve
- · wall supports of metal
- · wall mounting: screw fastening
- · rinseable screen seal
- · not intrinsically safe against backflow
- not suitable for operation in countries with valid EN 1717
- EU taxonomy: max. 8 l/min Do No Significant Harm (DNSH)