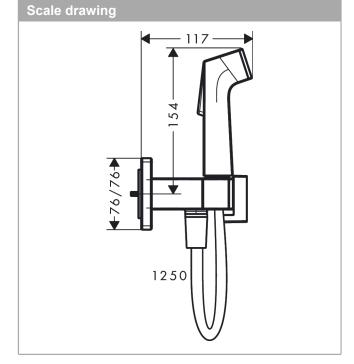

## product features

- consists of: bidette hand shower, shut-off valve with integrated shower holder, shower hose, shower hose
- shower head size: 28 mmintegrated support function
- · maximum flow rate at 3 bar: 6,2 l/min
- · minimum flow pressure: 1 bar
- · operating pressure: min. 1 bar/max. 10 bar
- · pivot connector prevents hose from tangling
- for shower hoses with conical or cylindrical nut on both sides
- · non-return valve
- · wall supports of metal
- · wall mounting: screw fastening
- · rinseable screen seal
- · not intrinsically safe against backflow
- not suitable for operation in countries with valid EN 1717
- · EU taxonomy: max. 8 l/min Do No Significant Harm (DNSH)