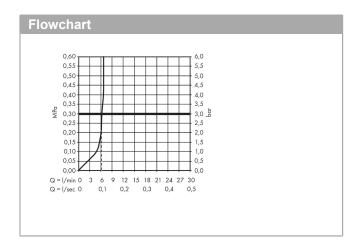

## product features

- consists of: bidette hand shower, shut-off valve with integrated shower holder, shower hose, shower hose
- shower head size: 28 mmintegrated support function
- · maximum flow rate at 3 bar: 6,2 l/min
- · minimum flow pressure: 1 bar
- · operating pressure: min. 1 bar/max. 10 bar
- · pivot connector prevents hose from tangling
- for shower hoses with conical or cylindrical nut on both sides
- · non-return valve
- · wall supports of metal
- · wall mounting: screw fastening
- · rinseable screen seal
- · not intrinsically safe against backflow
- not suitable for operation in countries with valid EN 1717
- · EU taxonomy: max. 8 l/min Do No Significant Harm (DNSH)