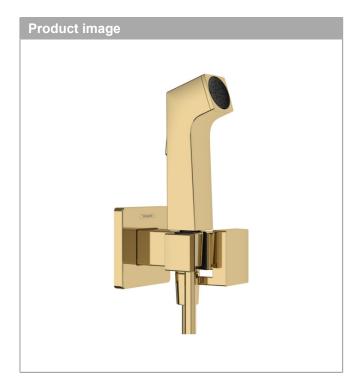

## Bidette hand shower 1jet E EcoSmart for warm water with shower holder and shower hose 125 cm

Finish: Polished Gold Optic Article Number: 29233990