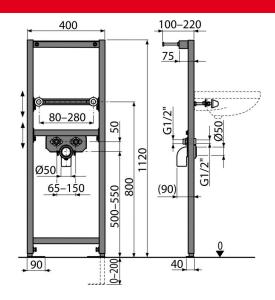

#### **Application**

For mounting in front of a support wall or in to a plasterboard construction For installation deck mounted faucet For wall-hung sinks

#### **Features**

- Material: powder-coated metal
- Adjustable telescopic feet, range 0–200 mm
- Water supply pitch 65–150 mm
- Washbasin mounting pitch 80–280 mm
- Self-supporting frame with a C-profile
- Height adjustable partitions

#### Scope of supply

- Fixation material for washbasins: bolt M10×100 2 pcs
- Fixation set: screw Ø8×60 4 pcs, dowel Ø12 4 pcs

**Customs code** 

Norms

EN 14688

- Covers for the fixing material
- Waste elbow HT 50 with seal
- Connection fittings G1/2"-G1/2"
- Mounting frame