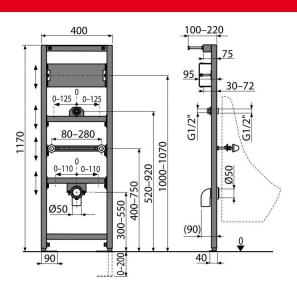

#### Features

- Material: powder-coated metal
- Adjustable telescopic feet, range 0–200 mm
- Waste pipe adjustable 0–110 mm from center
- Water connection adjustable 0–125 mm from center
- Mounting pitch of the urinal is 80–280 mm
- Universal sensor holder compatible with other types of sensors
- Height adjustable partitions

## Scope of supply

- Fixing hardware for mounting the urinal: M10 screw 2 pcs
- Fixation set: screw Ø8×60 4 pcs, dowel Ø12 4 pcs
- Bracket for mounting the sensor
- Covers for the fixing material
- Waste elbow HT 50 with seal
- Self-supporting frame with a C-profile

# Technical specifications

Load test 150 kg