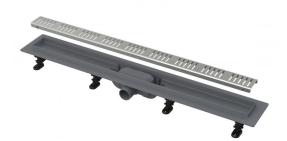

# APZ10-550M Simple

Shower drain with an edge for perforated grids

#### Application

For wheelchair access

For drainage of floor-level showers

For installation into open spaces or near the wall of the shower area

- Secure connection to the construction waterproofing system
- The combined odour trap (own protected patent solution) provides protection against the odours from the sewage even after the water dries out from the trap
- Material: polypropylene filled with talc resistant to mechanical, chemical and thermal damage
- Mechanically cleanable trap up to the waste pipe
- They are made of highly durable plastic that resists frost and chemistry
- Grid is included in packaging
- Self-adhesive tape for quality waterproofing
- Installation height from 62 mm
- Adjustable plastic anchoring legs 0–35 mm allowing fast and convenient installation, including the precise setting of the required level
- High resistance against chemicals

#### Scope of supply

- Fixing hardware for anchoring the adjustable legs: screw 4.2×9.5 8 pcs Anchoring set: screw Ø4 8 pcs, 2×38, dowel Ø8 8 pcs
- $Combined\ odour\ trap\ SMART$
- Stainless steel perforated grid Simple 10 in matt with a protective film
- Self-adhesive waterproofing tape
- Height adjustable feet 4 pcs
- Linear shower drain