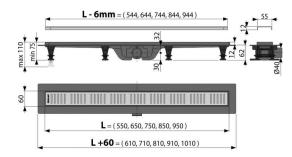

## **Technical specifications**

- Total installation height 75-110 mm
- Minimum thickness of concrete 62 mm
- Resistance of odour trap against the pressure 640 Pa

Norms

EN 1253

- Waste outlet diameter 40 mm
- Flow of the inlet grid 28 l/min
- Load class K3 300 kg
- Odor trap combined with a water seal 29 mm

### **Order number, Logistic information**

|            |                      | Weight                         | Dimensions        | Quantity           |
|------------|----------------------|--------------------------------|-------------------|--------------------|
| Code       | EAN                  | (kus   packing   palett)       | (piece   packing) | (packing   palett) |
| APZ10-550M | 8595580538989 550 mm | 1,5350   69,0750   158,1500 kg | 670×75×155   mm   | 45   90 pcs        |