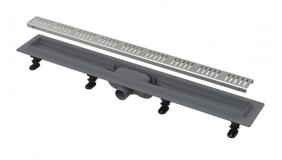

# APZ10-750M Simple

Shower drain with an edge for perforated grids

#### Scope of supply

- Fixing hardware for anchoring the adjustable legs: screw 4.2×9.5 8 pcs Anchoring set: screw Ø4 8 pcs, 2×38, dowel Ø8 8 pcs
- Combined odour trap SMART
- Stainless steel perforated grid Simple 10 in matt with a protective film
- Self-adhesive waterproofing tape
- Height adjustable feet 4 pcs
- Linear shower drain