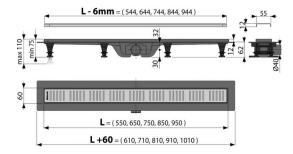

## Order number, Logistic information

| Code                   |                          | EAN              |        | Weight<br>(kus packing palett) | Dimensions<br>(piece   packing) | Quantity<br>(packing   palett) |
|------------------------|--------------------------|------------------|--------|--------------------------------|---------------------------------|--------------------------------|
| APZ10-750M             |                          | 8595580537456    | 750 mm | 1,9727   59,1810   197,5430 kg | 865×80×145   885×785×415 mm     | 30   90 pcs                    |
| Guarantee<br>2/6 years | Customs code<br>39229000 | Norms<br>EN 1253 |        |                                |                                 |                                |

#### **Technical specifications**

Total installation height 75-110 mm

Minimum thickness of concrete 62 mm

- Resistance of odour trap against the pressure 640 Pa
- Waste outlet diameter 40 mm

Flow of the inlet grid 28 l/min