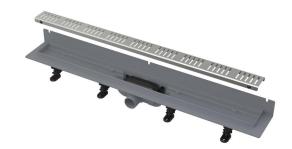

# APZ30-750M Wall

Shower drain with an edge for perforated grids and fixed vertical flange to the wall

### Application

For wheelchair access For drainage of floor-level showers For installation directly to the wall For indoor use

- Secure connection to the construction waterproofing system
- The combined odour trap (own protected patent solution) provides protection against the odours from the sewage even after the water dries out from the trap
- Material: polypropylene filled with talc resistant to mechanical, chemical and thermal damage
- Mechanically cleanable trap up to the waste pipe
- They are made of highly durable plastic that resists frost and chemistry
- Grid is included in packaging Self-adhesive tape for quality waterproofing
- Installation height from 62 mm
- Adjustable plastic anchoring legs 0–35 mm allowing fast and convenient installation, including the precise setting of the required level
- High resistance against chemicals

### Scope of supply

- Fixation set: screw Ø4 4 pcs, 2×38, dowel Ø8 8 pcs, screw Ø4,2×38 3 pcs, dowel Ø8 – 3 pcs
- Combined odour trap SMART
- Stainless steel perforated grid Simple 10 in matt with a protective film
- Self-adhesive waterproofing tape
- Height adjustable feet 4 pcs
- Linear shower drain