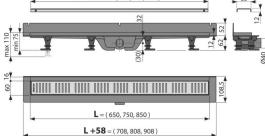

# **Technical specifications**

- Total installation height 75-110 mm
- Minimum thickness of concrete 62 mm
- Resistance of odour trap against the pressure 640 Pa
- Waste outlet diameter 40 mm
- Flow of the inlet grid 28 l/min
- Load class K3 300 kg
- Odor trap combined with a water seal 29 mm