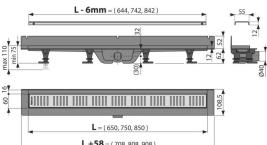

# **Technical specifications**

- Total installation height 75-110 mm
- Minimum thickness of concrete 62 mm
- Resistance of odour trap against the pressure 640 Pa
- Waste outlet diameter 40 mm
- Flow of the inlet grid 28 l/min
- Load class K3 300 kg
- Odor trap combined with a water seal 29 mm