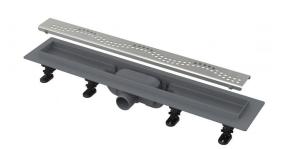

# **APZ8-550M Simple**

Shower drain with an edge for perforated grids

#### Features

- Secure connection to the construction waterproofing system
- The combined odour trap (own protected patent solution) provides protection against the odours from the sewage even after the water dries out from the trap
- Material: polypropylene filled with talc resistant to mechanical, chemical and thermal damage
- Mechanically cleanable trap up to the waste pipe
- They are made of highly durable plastic that resists frost and chemistry
- Grid is included in packaging
- Self-adhesive tape for quality waterproofing
- Installation height from 62 mm
- Adjustable plastic anchoring legs 0–35 mm allowing fast and convenient installation, including the precise setting of the required level
- High resistance against chemicals

### Scope of supply

- Dismantling hook
- Fixing hardware for anchoring the adjustable legs: screw  $4.2 \times 9.5 8$  pcs
- Fixation set: screw Ø4.2×38 8 pcs, dowel Ø8 8 pcs
- Combined odour trap SMART
- Stainless steel perforated grid Simple 8 in matt with a protective film
- Self-adhesive waterproofing tape
- Height adjustable feet 4 pcs
- Linear shower drain