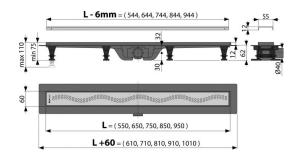

#### Order number, Logistic information

|           |                      | Weight                        | Dimensions        | Quantity           |
|-----------|----------------------|-------------------------------|-------------------|--------------------|
| Code      | EAN                  | (kus   packing   palett)      | (piece   packing) | (packing   palett) |
| APZ8-550M | 8595580538958 550 mm | n 1,5650   0,0000   0,0000 kg | 670×75×155   mm   | 45   90 pcs        |

## 2/6 years 39229000

Guarantee

- Technical specifications
- Total installation height 75-110 mmMinimum thickness of concrete 62 mm
- Resistance of odour trap against the pressure 640 Pa

**Customs code** 

EN 1253

- Waste outlet diameter 40 mm
- Flow of the inlet grid 27 l/min
- Load class K3 300 kg
- Odor trap combined with a water seal 29 mm