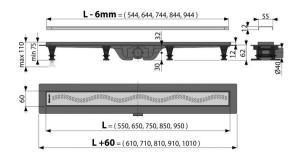

## **Technical specifications**

- Total installation height 75-110 mm
- Minimum thickness of concrete 62 mm
- Resistance of odour trap against the pressure 640 Pa
- Waste outlet diameter 40 mm
- Flow of the inlet grid 27 l/min
- Load class K3 300 kg
- Odor trap combined with a water seal 29 mm