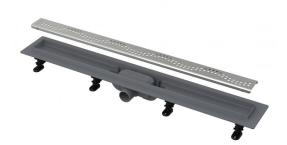

# **APZ8-750M Simple**

Shower drain with an edge for perforated grids

## Application

For wheelchair access

For drainage of floor-level showers

For installation into open spaces or near the wall of the shower area

- Secure connection to the construction waterproofing system
- The combined odour trap (own protected patent solution) provides protection against the odours from the sewage even after the water dries out from the trap
- Material: polypropylene filled with talc resistant to mechanical, chemical and thermal damage
- Mechanically cleanable trap up to the waste pipe
- They are made of highly durable plastic that resists frost and chemistry
- Grid is included in packaging
- Self-adhesive tape for quality waterproofing
- Installation height from 62 mm
- Adjustable plastic anchoring legs 0–35 mm allowing fast and convenient installation, including the precise setting of the required level
- High resistance against chemicals

# Scope of supply

- Dismantling hook
- Fixing hardware for anchoring the adjustable legs: screw 4.2×9.5 8 pcs
- Fixation set: screw Ø4.2×38 8 pcs, dowel Ø8 8 pcs
- Combined odour trap SMART
- Stainless steel perforated grid Simple 8 in matt with a protective film
- Self-adhesive waterproofing tape
- Height adjustable feet 4 pcs
- Linear shower drain