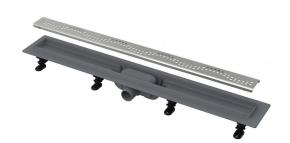

# **APZ8-850M Simple**

Shower drain with an edge for perforated grids

# Application

For wheelchair access

For drainage of floor-level showers

For installation into open spaces or near the wall of the shower area

- Secure connection to the construction waterproofing system
- The combined odour trap (own protected patent solution) provides protection against the odours from the sewage even after the water dries out from the trap
- Material: polypropylene filled with talc resistant to mechanical, chemical and thermal damage
- Mechanically cleanable trap up to the waste pipe
- They are made of highly durable plastic that resists frost and chemistry
- Grid is included in packaging
- Self-adhesive tape for quality waterproofing
- Installation height from 62 mm
- Adjustable plastic anchoring legs 0–35 mm allowing fast and convenient installation, including the precise setting of the required level
- High resistance against chemicals

# Scope of supply

- Dismantling hook
- Fixing hardware for anchoring the adjustable legs: screw 4.2×9.5 8 pcs
- Fixation set: screw Ø4.2×38 8 pcs, dowel Ø8 8 pcs
- Combined odour trap SMART
- Stainless steel perforated grid Simple 8 in matt with a protective film
- Self-adhesive waterproofing tape
- Height adjustable feet 4 pcs
- Linear shower drain