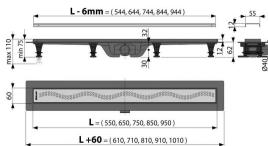

# **Technical specifications**

- Total installation height 75-110 mm
- Minimum thickness of concrete 62 mm
- Resistance of odour trap against the pressure 640 Pa
- Waste outlet diameter 40 mm
- Flow of the inlet grid 27 l/min
- Load class K3 300 kg
- Odor trap combined with a water seal 29 mm

# **Order number, Logistic information**

| Code      | EAN                  | Weight<br>(kus   packing   palett) | Dimensions (piece   packing) | Quantity<br>(packing   palett) |
|-----------|----------------------|------------------------------------|------------------------------|--------------------------------|
| APZ8-850M | 8595580537418 850 mm | 2,1489   0,0000   0,0000 kg        | 965×80×145   mm              | 30   90 pcs                    |