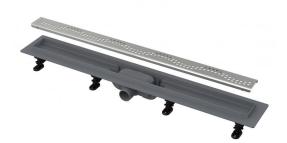

# **APZ8-950M Simple**

Shower drain with an edge for perforated grids

### Application

For wheelchair access

For drainage of floor-level showers

For installation into open spaces or near the wall of the shower area

- Secure connection to the construction waterproofing system
- The combined odour trap (own protected patent solution) provides protection against the odours from the sewage even after the water dries out from the trap
- Material: polypropylene filled with talc resistant to mechanical, chemical and thermal damage
- Mechanically cleanable trap up to the waste pipe
- They are made of highly durable plastic that resists frost and chemistry
- Grid is included in packaging
- Self-adhesive tape for quality waterproofing
- Installation height from 62 mm
- Adjustable plastic anchoring legs 0–35 mm allowing fast and convenient installation, including the precise setting of the required level
- High resistance against chemicals

## Scope of supply

- Dismantling hook
- Fixing hardware for anchoring the adjustable legs: screw 4.2×9.5 8 pcs
- Fixation set: screw Ø4.2×38 8 pcs, dowel Ø8 8 pcs
- Combined odour trap SMART
- Stainless steel perforated grid Simple 8 in matt with a protective film
- Self-adhesive waterproofing tape
- Height adjustable feet 4 pcs
- Linear shower drain