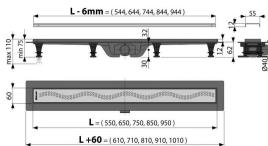

### **Order number, Logistic information**

| Code      | EAN                  | Weight<br>(kus   packing   palett) | Dimensions (piece   packing) | Quantity<br>(packing   palett) |
|-----------|----------------------|------------------------------------|------------------------------|--------------------------------|
| APZ8-950M | 8595580537401 950 mm | 2,3559   0,0000   0,0000 kg        | 1065×80×145   mm             | 30   90 pcs                    |

# **Technical specifications**

- Total installation height 75-110 mm
- Minimum thickness of concrete 62 mm
- Resistance of odour trap against the pressure 640 Pa

Norms

EN 1253

- Waste outlet diameter 40 mm
- Flow of the inlet grid 27 l/min
- Load class K3 300 kg
- Odor trap combined with a water seal 29 mm