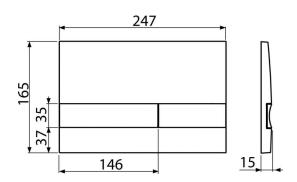

### Order number, Logistic information

**Customs code** 

|       |                         | Weight                         | Dimensions                  | Quantity           |
|-------|-------------------------|--------------------------------|-----------------------------|--------------------|
| Code  | EAN                     | (kus   packing   palett)       | (piece   packing)           | (packing   palett) |
| M1722 | 8595580532017 Chrom-mat | 0,2587   10,0225   300,6300 kg | 250×40×175   595×245×395 mm | 25   700 pcs       |