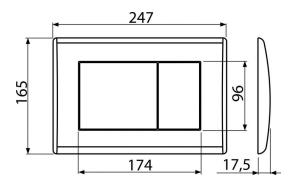

#### Order number, Logistic information

|           |              |               |           | Weight                       | Dimensions                  | Quantity           |
|-----------|--------------|---------------|-----------|------------------------------|-----------------------------|--------------------|
| Code      |              | EAN           |           | (kus   packing   palett)     | (piece   packing)           | (packing   palett) |
| M278      |              | 8595580501686 | Černá-mat | 0,3851   0,3619   30,1332 kg | 250×40×175   595×245×395 mm | 25   700 pcs       |
| Guarantee | Customs code |               |           |                              |                             |                    |