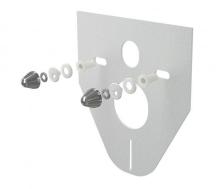

# **M910CR**

Noise insulation for wall-hung WC toilets and bidets with accessories including cover cap (chrome)

## Scope of supply

- Chrome cap 2 pcs
- Insulation board
- Nut M13 2 pcs
- Washer for insulation boards 2 pcs
- Nut washer 2 pcs
- Insulation board insert 2 pcs