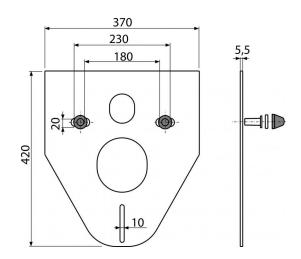

#### Application

For mounting ceramics with connecting pitches 180 mm and 230 mm To compensate the inequalities between the ceramics and the tiles For WC and wall-hung bidet

### Order number, Logistic information

| Guarantee | Customs code  |                              |                              |                    |
|-----------|---------------|------------------------------|------------------------------|--------------------|
| M910CR    | 8595580503000 | 0,2016   4,9900   99,8400 kg | 420×370×5,5   590×430×390 mm | 50   800 pcs       |
| Code      | EAN           | (kus   packing   palett)     | (piece   packing)            | (packing   palett) |
|           |               | Weight                       | Dimensions                   | Quantity           |